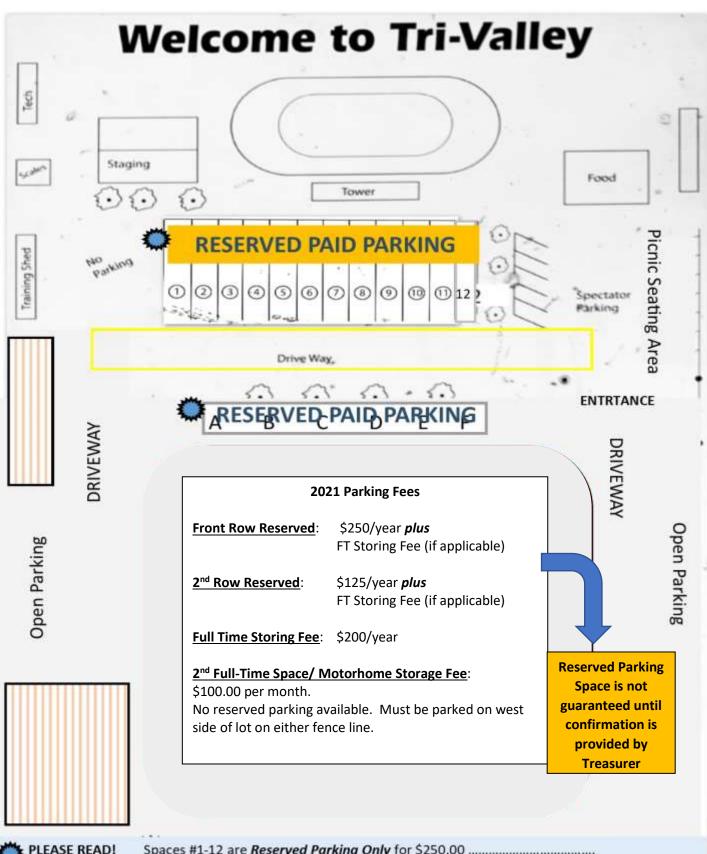

2021 Parking Fees for Reserved and Stored Trailers:

Front Row Reserved: \$250/year plus

FT Storing Fee (if applicable)

**2<sup>nd</sup> Row Reserved**: \$125/year plus

FT Storing Fee (if applicable)

**Full Time Storing Fee**: \$200/year for all

non-reserved spots

<u>2<sup>nd</sup> space/Motorhome Storage Fee</u>: \$100.00 per month. No reserved parking available. Must be parked on west side of lot on either fence line.

|              | VILLEY GUARTER INCOCT RESOCIATION                |                      | 202                | 1 TVQM           | A MEI          | MBERSHIP APP                    | LICATION           |
|--------------|--------------------------------------------------|----------------------|--------------------|------------------|----------------|---------------------------------|--------------------|
|              |                                                  |                      |                    |                  |                |                                 | $\nu_{\Gamma_{i}}$ |
| Father       | rs Name:                                         |                      |                    | Occup            | ation: _       |                                 | <u>)</u> `         |
| E-mail       | Address:                                         |                      |                    | Cell Pl          | hone: _        |                                 |                    |
| Mothe        | ers Name:                                        |                      |                    | Occup            | oation: _      |                                 | ·                  |
| E-mail       | Address:                                         |                      |                    | Cell Pl          | hone: _        |                                 |                    |
|              | Address:                                         |                      |                    |                  | C              |                                 |                    |
| State:       | Zip: _                                           |                      | Hom                | e Phone: _       | 2              | 7,                              |                    |
| ***[         | Orivers***:                                      |                      |                    |                  | CO             |                                 |                    |
| Name         | :                                                | Age:                 | Sex:               | _ D.O.B <u>/</u> |                | Driver #:                       |                    |
|              | :                                                |                      |                    |                  |                | Driver #:                       |                    |
|              | :                                                |                      |                    |                  |                |                                 |                    |
|              | Other Children in                                |                      | <u> </u>           |                  |                |                                 |                    |
|              |                                                  | -                    |                    | Sex: _           | D.             | .O.B:                           |                    |
|              |                                                  |                      | Y -                |                  |                | .O.B:                           |                    |
|              |                                                  | <u> </u>             |                    |                  |                | .O.B:                           |                    |
| [/We         | hereby tender my/o                               |                      | _                  |                  |                |                                 | 1idget             |
| <u>Assoc</u> | iation. I will obey th                           | <u>ne laws or th</u> | <u>e club, pro</u> | mote its in      | <u>nterest</u> | s, and further its              | principles.        |
|              | <u>inderstood as a mem</u><br>am and I/We acknow |                      |                    |                  |                |                                 | <u>) S</u>         |
|              |                                                  |                      |                    |                  |                |                                 |                    |
|              | Parental/L                                       | <br>_egal Guardiar   | n Signature        | <br>!            |                | Date                            | 1                  |
|              |                                                  | 3                    | J                  |                  |                |                                 |                    |
|              | Parental/I                                       | Legal Guardia        | n Signature        |                  |                | <br>Date                        |                    |
|              | S. S. S. Iday                                    | ga.                  |                    | -                |                | 2 445                           |                    |
| ****         | **********                                       | ******               | FOR CLUE           | USE ONL          | <b>.</b> Y**** | *******                         | ******             |
|              | Total food paid: #                               | Cach ICh             | ock #:             | Doo'd Doo        |                | Data                            |                    |
|              |                                                  |                      |                    |                  |                | Date: _                         |                    |
|              | △ New Membership  Amount given to Treasur        |                      |                    |                  |                | g Fee □Track Usage Fee<br>Date: |                    |
|              | -                                                | •                    |                    |                  |                |                                 |                    |
|              | Check #                                          | : PO'                | wki Member         | snıp Paid:       |                | _ POWRi #:                      |                    |

Note: 2021 Track Key will be provided upon return of current gate key

PLEASE READ!

Spaces #1-12 are Reserved Parking Only for \$250.00 ...... ......Spaces A-F are Reserved Parking Only for \$125.00......